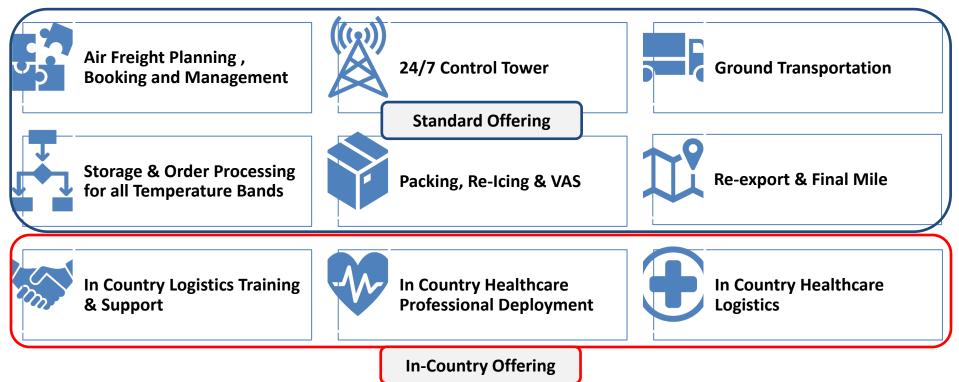

#### Selecting the services required , pick from the menu....

### **Solutions Overview**

We provide a Holistic menu of services from point of production through to in-country vaccination programs. The Hope Consortium is the only organization providing a single point of contact and coordination for such a broad range of services – with our Geographical focus on Africa, Middle East, CIS, South America and South Asia ....its not enough just to provide the Logistics to the Country hence we also offer deployment of Healthcare solutions in-country.