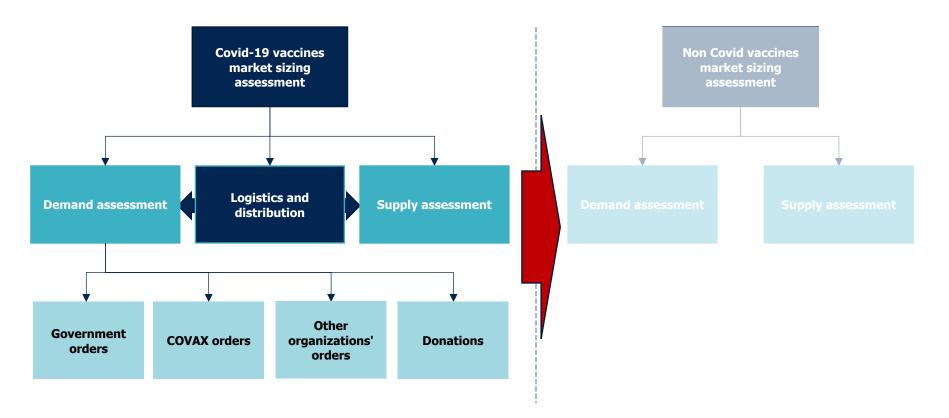

# Framing the Challenge





## Ecosystem Dependency





### **Calculating the requirements & building the framework**





# The top 6 vaccine manufacturer countries are responsible for ~80% of the supply

HOPE 🕅

Consortium

Top 6 COVID-19 vaccine producing countries for the proximity markets



# We identified over 500 COVID-19 vaccine routes out of which the top 10 routes represent $\sim$ 642 million doses



**Top 10 COVID-19 logistics routes** 



### **Hope Consortium - Overview**



#### FOUNDERS



#### Solution



Collaborative alliances that address end to end planning



Provide reach and scale via Global Hub & Spoke network



Leverage technology and Block Chain



Extend value chain from Production to Patient



Establish a Global Partner Network

#### Value Created

راف<u>د</u> Rafed



End-end capability via single contact point



بوابـــة المقطــع

MAQTA GATEWAY

Controlled pace of supply