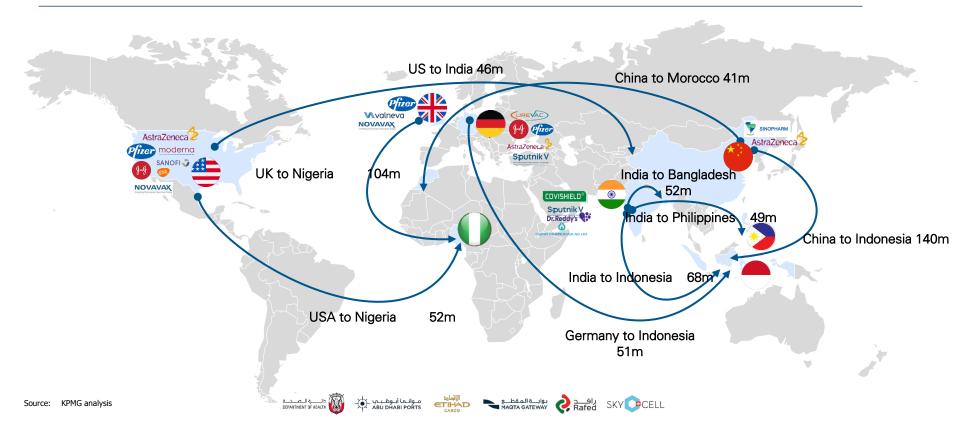

# We identified over 500 COVID-19 vaccine routes out of which the top 10 routes represent $\sim$ 642 million doses

**Top 10 COVID-19 logistics routes** 