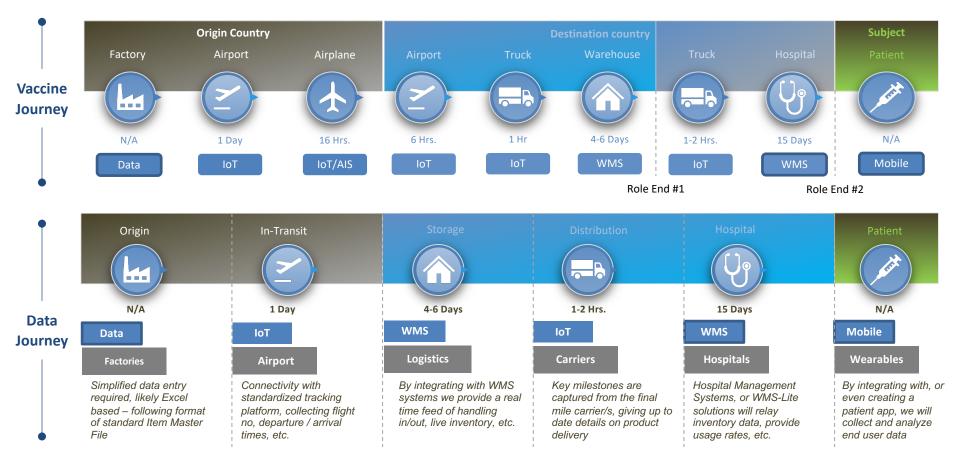

# Physical & Digital Solution: *Block chain enabled digital solutions drive our supply chain*

Digital visibility throughout the supply chain