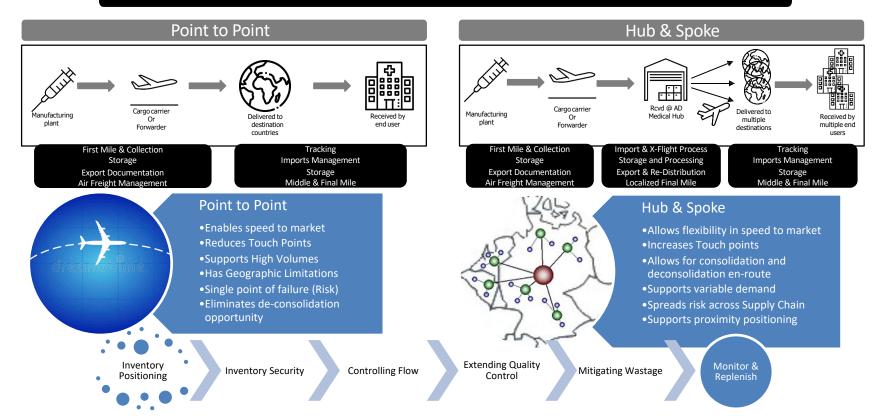

**Geographical proximity to ~3.6Bn people -** *within 6 hours reach enables us to offer Point to Point and Hub and Spoke options to some of the most challenging markets* 