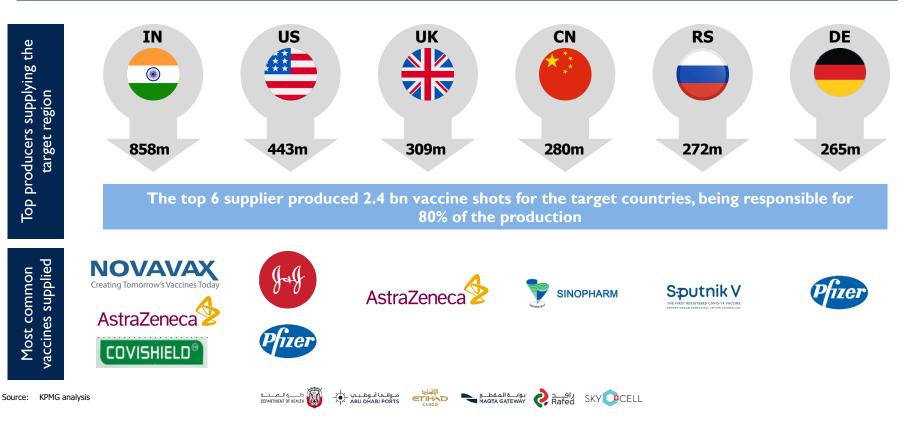

# The top 6 vaccine manufacturer countries are responsible for ~80% of the supply

HOPE 🕅

Consortium

Top 6 COVID-19 vaccine producing countries for the proximity markets